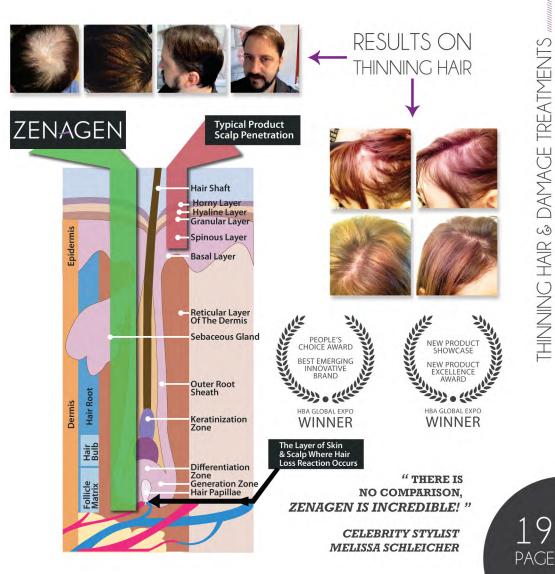

## ZENAGEN THE FUSION OF BEAUTY + SCIENCE

At age 29, medical student Jared Reynolds noticed his hair starting to thin and recede. Conventional hair loss products and treatments brought him nothing but disappointments and adverse side effects. As a scientist and aspiring doctor, he decided to put his own head toward finding a new solution. The answer was found in Nutraceutical Science: the study of natural compounds, ingredients and extracts that have pharmaceutical-grade qualities and effects on the body. He believed nutraceutical technology was the key to an untapped natural, potent and convenient solution to men and women's hair loss. After two years of research and development, lared arrived at a revolutionary formula: Zenagen!

## THINNING HAIR TREATMENT

- >> The Zenagen Revolve System is a two step therapy process that uses innovative nutraceutical compounds to thicken and maximize the volume of one's hair. It leaves it with increased shine & manageability.
- Innovative, groundbreaking science that is fast! Patented nutraceutical technology blocks the enzyme that causes 95% of hair loss, taking only <u>5 minutes</u>, 3-4 times a week.

## DAMAGE REPAIR TREATMENT

- >> The Zenagen Evolve System is a two step therapy process that uses innovative nutraceutical compounds to repair damage & boost hair growth by up to 40%.
- >> Maximizes volume & increases shine & manageability.Enhances color treated hair.
- >> Repairs breakage, heals dryness & reduces shedding caused by excessive heat styling, coloring, chemical treatment or postpartum hair loss.