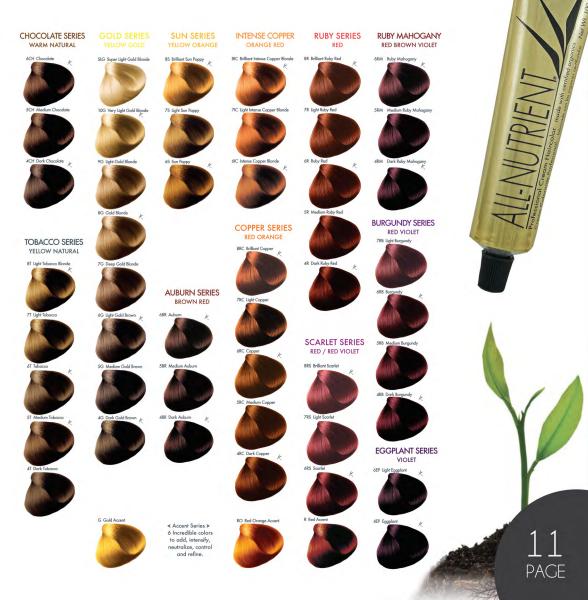

## The most brilliant LONGEST LASTING COLOR

All-Nutrient is created here in the U.S. and is dedicated to producing certified organic hair care products based on all-natural ingredients that nourish, protect, and revitalize the hair. If you ask any leading color salon in the Midwest who have tried All-Nutrient's hair color, they'll tell you it will outshine and outlast anyone else's!

All-Nutrient® Permanent Cream Haircolor uses the healthiest, most natural ingredients known to exist, nurturing each strand with the nutrients it needs and none of the chemicals it doesn't. From the roots of the Amazon rainforest to the roots of your hair, it is the perfect solution for today's organic and green demands.

## CERTIFIED ORGANIC PERMANENT COLOR

- >> Certified Organic Cream Base is made of natural pure oils & keratin protein that allows for a gentler penetration of haircolor pigment, greater depth and intensity of color. ALL-NUTRIENT\_
- >> Low ammonia for a gentler color experience.
- >> Offers spectacularly brilliant shine & 100% gray coverage every shade

ailvolu

Il-mitrien(

SLATE SERIES

**BLUE/BLUE VIOLET BLUE/OLIVE BLUE VIOLET** VIOLET PRIMARY Super Light Series ≻ SLP Super Light Pearl Blonde SLB Super Light Beige Blonde SLC Super Light Cool Blonde SLNE Super Light Neutral Blande SLN Super Light Natural Blonde The highest lifts for beautiful blondes. Use w/equal or double amounts of developer 108 Very Light Beige Blonde 10C Very Light Cool Blonde 10P Very Light Pearl Blonde 10NE Very Light Neutral Blonde 10N Very Light Natural Blonde 9C Light Cool Blonde 9P Light Pearl Blonde 9B Light Beige Blonde 9NE Light Neutral Blande 9N Light Natural Blonde 8C Medium Cool Blonde 8P Medium Pearl Blonde 8B Medium Beige Blonde **BCS Light Slate** 8NE Medium Neutral Blonde 8N Medium Natural Blonde K 7C Deep Cool Blonde 7P Deep Pearl Blonde 7NE Deep Neutral Blonde 7N Deep Natural Blande **MOCHA SERIES** NATURAL VIOLET 7M Light los Mocha 6C Light Cool Brown 6P Light Pearl Brown 6NE Light Neutral Brown 6CS Slate 6N Light Natural Brown K 5N Medium Natural Brown 5C Medium Cool Brown 5NE Medium Neutral Brown 5M Medium Ice Mocha Elevare-Mix with color and developer to intensify 4C Dark Cool Brown 4CS Dark Slate 4NE Dark Neutral Brown 4N Dark Natural Brown tones, enhance gray 11 coverage and increase levels of lift. Elevare Extra Lightening Cream 3NE Ebony Neutral Brown 2CS Cool Dark Slate 3N Ebony Brown K 0/00-Glosses, seals, and reduces intensity of tone. GR Green Accent 0/00 Neutral/Clear INE Blue Neutral Black 1N Blue Black BV Blue Violet Accent V Violet Accent

NATURAL PEARL

COOL SERIES

New!

**BEIGE SERIES** 

NEUTRAL SERIES NATURAL SERIES

PRIMARY

11 Awesome! Amazing! The best color l've ever used!

~ John Salvadore, head colorist, Teddie Kossof Salon