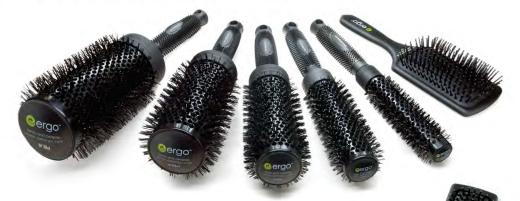

## IONIC CERAMIC HAIR BRUSHES

- >> Negative Ionic Technology neutralizes odors such as smoke & perfumes and leaves the hair smelling clean and fresh
- >> Ion Tourmaline Infused Bristles penetrate & condition the hair, resulting in sleeker, shinier results. Outer cuticle layers become smoother, more resistant to humidity
- >> The Power of 20%...20% longer barrel, 20% larger sections, finish 20% faster, 20% fewer wrist rotations and 20% less fatigue at the end of the day!