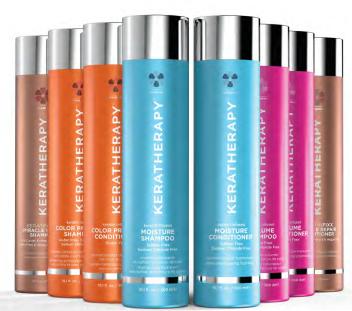

Today, Keratherapy's portfolio consists of 8 professional keratin treatments and 21 premium maintenance products. Through numerous distributor partners, Keratherapy can be found in over 45 countries and continues to be the fastest growing Keratin Smoothing company in the world.

## KERATIN INFUSED MOISTURE COLLECTION

#### >> Homecare infused with keratin, designed for the driest hair.

- ~ Moisture Shampoo gently cleanses and hydrates to create soft, smooth and silky hair.
- ~ Moisture Conditioner quenches even the driest hair, repairing, strengthening and sealing in moisture.
- ~ Leave-In Conditioner is a weightless, multi-purpose conditioning and detangling spray that nourishes and hydrates the hair, giving it a healthy shine and refreshed look.
- ~ Deep Conditioning Masque is an intense, nourishing and hydrating treatment, which revives hair.

## KERATIN INFUSED VOLUMIZING COLLECTION

>> Homecare infused with keratin, designed to amplify hair volume.

- ~ Volume Shampoo gently cleanses while removing build-up from the hair and scalp. Designed to create the ultimate body, fullness and texture in hair.
- ~ Volume Conditioner is formulated to detangle, hydrate and illuminate hair while adding incredible body, bounce and volume. Natural formulas restore elasticity and vitality to thin, limp or lifeless hair.
- ~ Root Boost & Volumizer is a proprietary formula that performs double duty as a root lifter or as an all over bodifier for all types and textures of hair. It creates noticeable thickness and volume throughout

### KERATIN INFUSED COLOR PROTECT COLLECTION

#### >> Homecare infused with keratin, specifically made for color treated hair.

- ~ Color Protect Shampoo is uniquely formulated to extend the life of color-treated and highlighted hair while gently removing residue buildup that causes hair to become dull and lifeless.
- ~ Color Protect Conditioner is uniquely formulated to extend the life of color-treated and highlighted hair while moisturizing, repairing and sealing the cuticle.
- ~ Color Protect Perfect Blowout is a weightless styling spray that dramatically reduces blow dry time and eliminates frizz by sealing the cuticle and creating an invisible barrier against humidity.