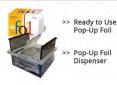

## PAPER WRAPS & COLOR FOILS

>> Embossed Pre-Cut Foils Silver or colored

>> Smooth Roll Foil fol

>> Foil Assistant w/Free Tattoo Foil